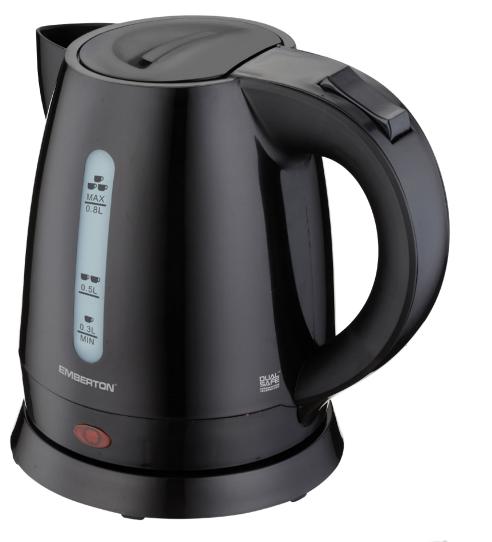

## **EMBERTON**<sup>™</sup>

Available in **WHITE** EH50745

## Guildford Premium Hotel Kettle 0.8L

- ✤ Only 950W Power Consumption Average
- Advanced Technology Isolation Boil Dry 100% OFF Non-Recycle
- ✤ SS 304 Stainless Steel Heat Boiling Plate
- ✤ Water Level Gauge Window
- ✤ Durable Trigger Style Spring Assisted Locking Lid
- ✤ Easy Water Pour & Flow
- ✤ Easy Wipe Clean Plastic Interior
- Concealed Heating Element for Easy Cleaning
- → Auto Steam Switch off
- ✤ Auto Off Power Indicator Light
- → Washable Filter
- ✤ Available in EU & BS plug variants
- ➔ Available in EH Controller & Strix Controller

## Specifications

| Power          | 870 - 1035W (220-240V, 5 |
|----------------|--------------------------|
| Dimensions     | 187 x 139 x 180mm        |
| Overall Height | 180mm                    |
| Top Diameter   | 90mm                     |
| Base Diameter  | 139mm                    |
| Certification  | CE, CB & GS Approved     |
| Weight         | 605g                     |
|                |                          |

0-60Hz)

SS 304 Stainless Steel Base

360° Swivel Cordless

Highest Quality & Sturdy Body & Lid

info@emberton.com