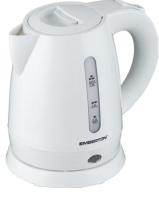

## **EMBERTON**<sup>™</sup>

Available in **WHITE** EH50745

## Guildford Premium Hotel Kettle 0.8L

- ✤ Only 950W Power Consumption Average
- Advanced Technology Isolation Boil Dry 100% OFF Non-Recycle
- ✤ SS 304 Stainless Steel Heat Boiling Plate
- ✤ Water Level Gauge Window
- ✤ Durable Trigger Style Spring Assisted Locking Lid
- ✤ Easy Water Pour & Flow
- ✤ Easy Wipe Clean Plastic Interior
- Concealed Heating Element for Easy Cleaning
- → Auto Steam Switch off
- ✤ Auto Off Power Indicator Light
- → Washable Filter
- ✤ Available in EU & BS plug variants
- ➔ Available in EH Controller & Strix Controller

## Specifications

| Power          | 870 - 1035W (220-240V, 5 |
|----------------|--------------------------|
| Dimensions     | 187 x 139 x 180mm        |
| Overall Height | 180mm                    |
| Top Diameter   | 90mm                     |
| Base Diameter  | 139mm                    |
| Certification  | CE, CB & GS Approved     |
| Weight         | 605g                     |
|                |                          |

0-60Hz)

SS 304 Stainless Steel Base

360° Swivel Cordless

Highest Quality & Sturdy Body & Lid

info@emberton.com