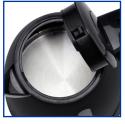

## Guildford Premium Hotel Kettle 0.8L

- ✤ Only 950W Power Consumption Average
- Advanced Technology Isolation Boil Dry 100% OFF Non-Recycle
- ✤ SS 304 Stainless Steel Heat Boiling Plate
- ✤ Water Level Gauge Window
- ✤ Durable Trigger Style Spring Assisted Locking Lid
- ✤ Easy Water Pour & Flow
- ✤ Easy Wipe Clean Plastic Interior
- Concealed Heating Element for Easy Cleaning
- → Auto Steam Switch off
- ✤ Auto Off Power Indicator Light
- → Washable Filter
- ✤ Available in EU & BS plug variants
- ➔ Available in EH Controller & Strix Controller