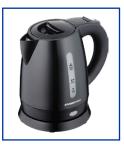

## Guildford Premium Hotel Kettle 0.8L

- ✤ Only 950W Power Consumption Average
- Advanced Technology Isolation Boil Dry 100% OFF Non-Recycle
- ✤ SS 304 Stainless Steel Heat Boiling Plate
- ✤ Water Level Gauge Window
- ✤ Durable Trigger Style Spring Assisted Locking Lid
- ✤ Easy Water Pour & Flow
- ✤ Easy Wipe Clean Plastic Interior
- Concealed Heating Element for Easy Cleaning
- → Auto Steam Switch off
- ✤ Auto Off Power Indicator Light
- → Washable Filter
- ✤ Available in EU & BS plug variants
- ➔ Available in EH Controller & Strix Controller