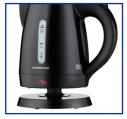

## Guildford Premium Hotel Kettle 0.8L

- ✤ Only 950W Power Consumption Average
- Advanced Technology Isolation Boil Dry 100% OFF Non-Recycle
- ✤ SS 304 Stainless Steel Heat Boiling Plate
- ✤ Water Level Gauge Window
- ✤ Durable Trigger Style Spring Assisted Locking Lid
- ✤ Easy Water Pour & Flow
- ✤ Easy Wipe Clean Plastic Interior
- Concealed Heating Element for Easy Cleaning
- → Auto Steam Switch off
- ✤ Auto Off Power Indicator Light
- → Washable Filter
- ✤ Available in EU & BS plug variants
- ➔ Available in EH Controller & Strix Controller